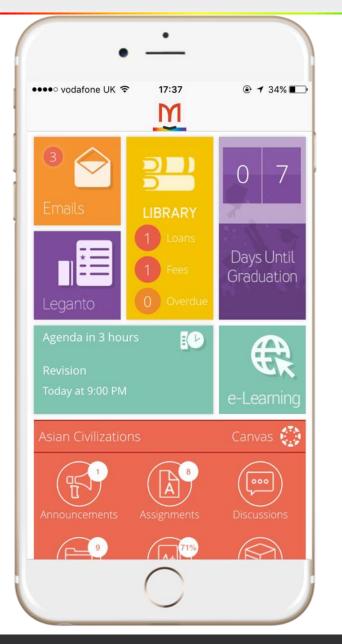

### **Library Mobile Moments**

Possibility to search and order library materials via mobile

Access to library personal sign in via mobile: loans, fees, etc.

Get informed when ordered items are available for pick up, items is due for return

Library card on your smartphone

# **Personalized Notifications**

Smartphones allows us to send notifications alerting on important activities such as classes cancelled, books overdue, assignments to complete and more.

• 000 vodafone UK 😪