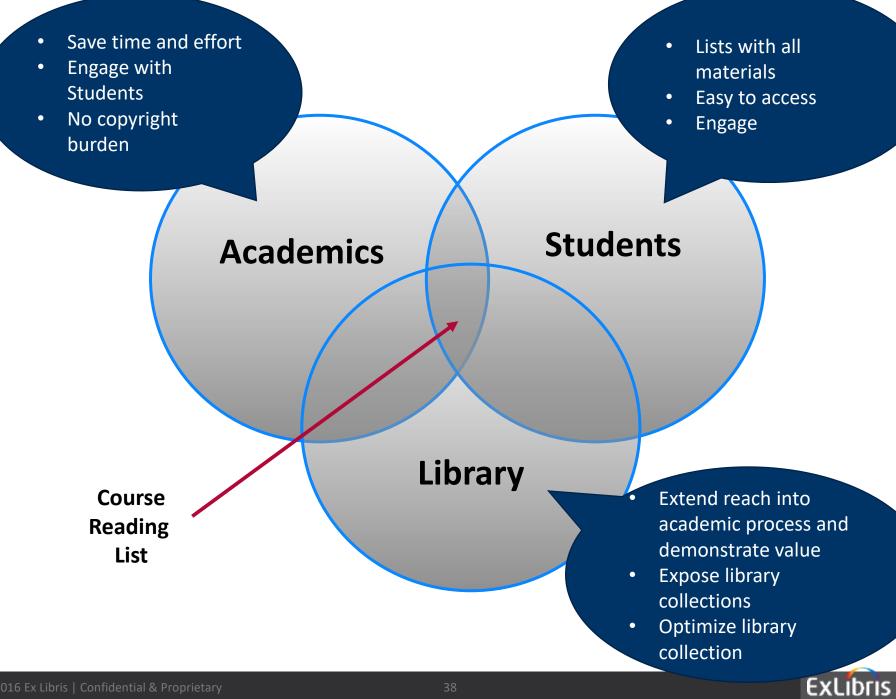

### **Tight integration with Discovery**

Ry Rivard, Inside Higher Ed, August 7, 2013

https://www.insidehighered.com/news/2013/08/07/university-libraries-look-reduce-licensing-costs

Collaborative course resource list solution serving academics, students and libraries that helps to maximize the use of library collections