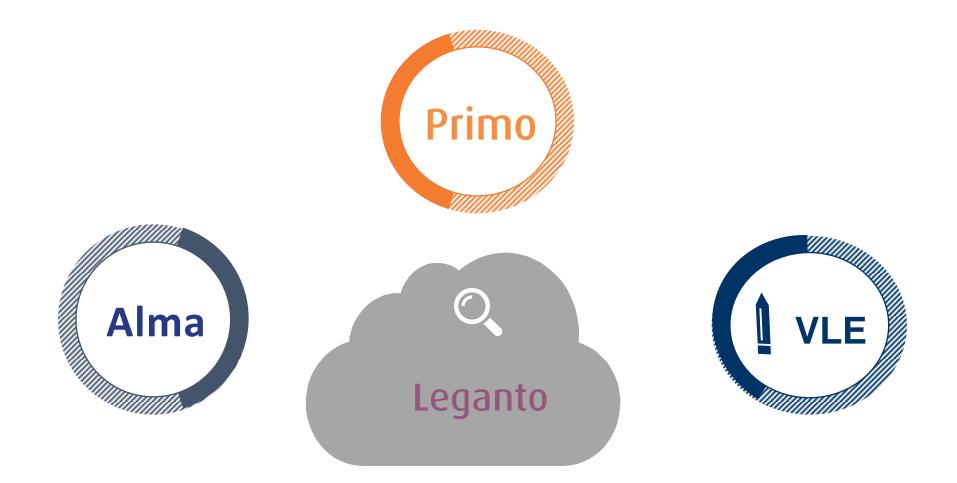

### **Strengthen library involvement in Teaching and Learning**

Instructor»authentication»CMS»reading listwiscovery platform»reading listwibrary management system»librarian»library management system»copyright clearance agency»library management system»reading list