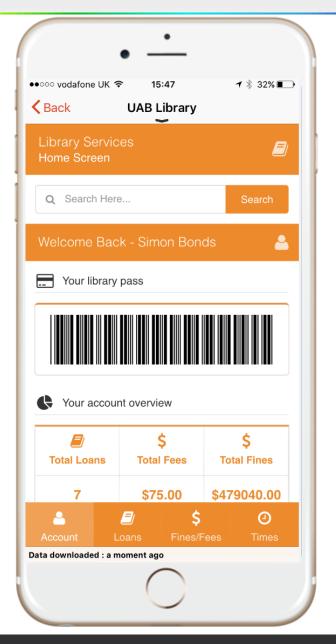

### **Library Mobile Moments**

Possibility to search and order library materials via mobile

Access to library personal sign in via mobile: loans, fees, etc.

Get informed when ordered items are available for pick up, items is due for return

Library card on your smartphone