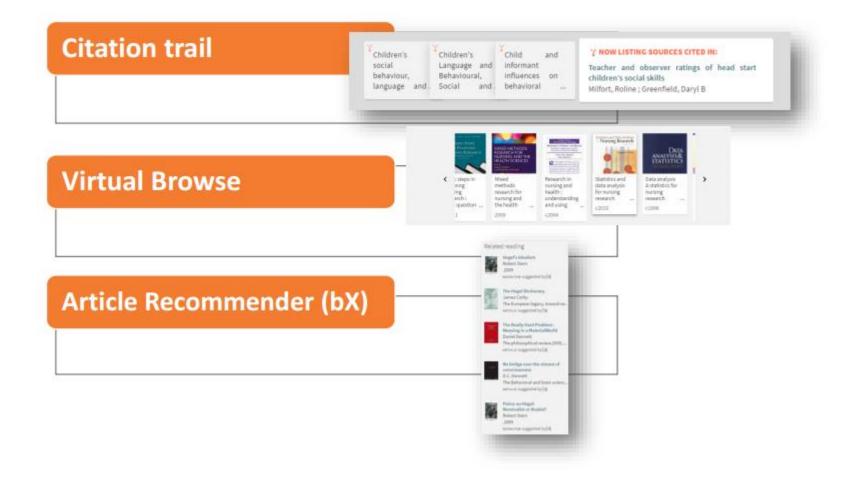

ExLibris

- One experience across devices
- Intuitive design to simplify tasks: relevant data and services, minimize tabs and dropdowns
- Consistent view: clean, digestible, "glancebility", gradual exposure
- Action-oriented (one-click distance to needed information/ services, quick access to full text and OPAC functionality, highlight favorite results)
- Personalization (discipline, recency, materials type, degree)
- Serendipity (citation trail, virtual browse, article recommender, topic search)