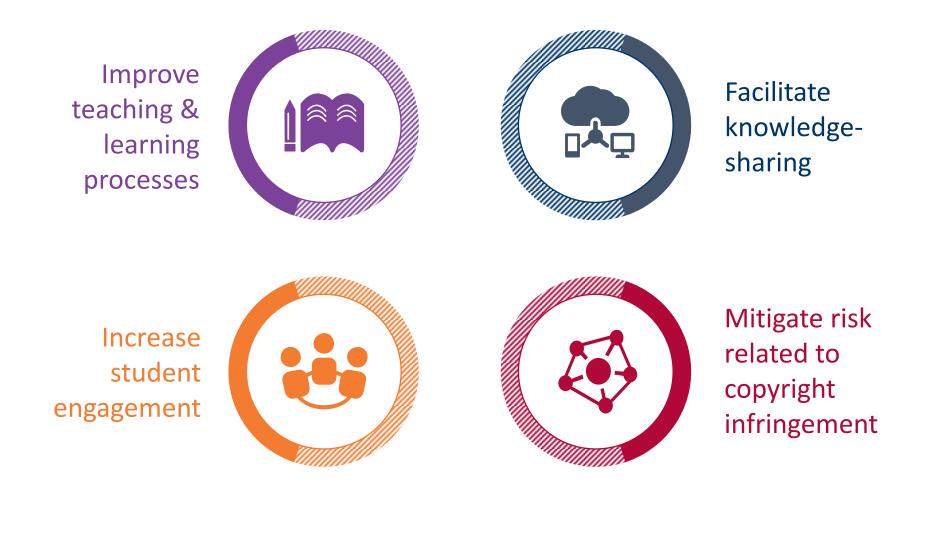

### **Personalized Life-Long App**

Improve engagement by providing a single and consistent app throughout the lifecycle, customized to highlight each users key areas

### **Library Mobile Moments**

Possibility to search and order library materials via mobile

Access to library personal sign in via mobile: loans, fees, etc.

Get informed when ordered items are available for pick up, items is due for return

### **Library Mobile Moments**