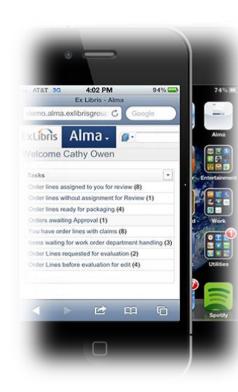

### **Library Mobile Moments**

Possibility to search and order library materials via mobile

Access to library personal sign in via mobile: loans, fees, etc.

Get informed when ordered items are available for pick up, items is due for return

Library card on your smartphone