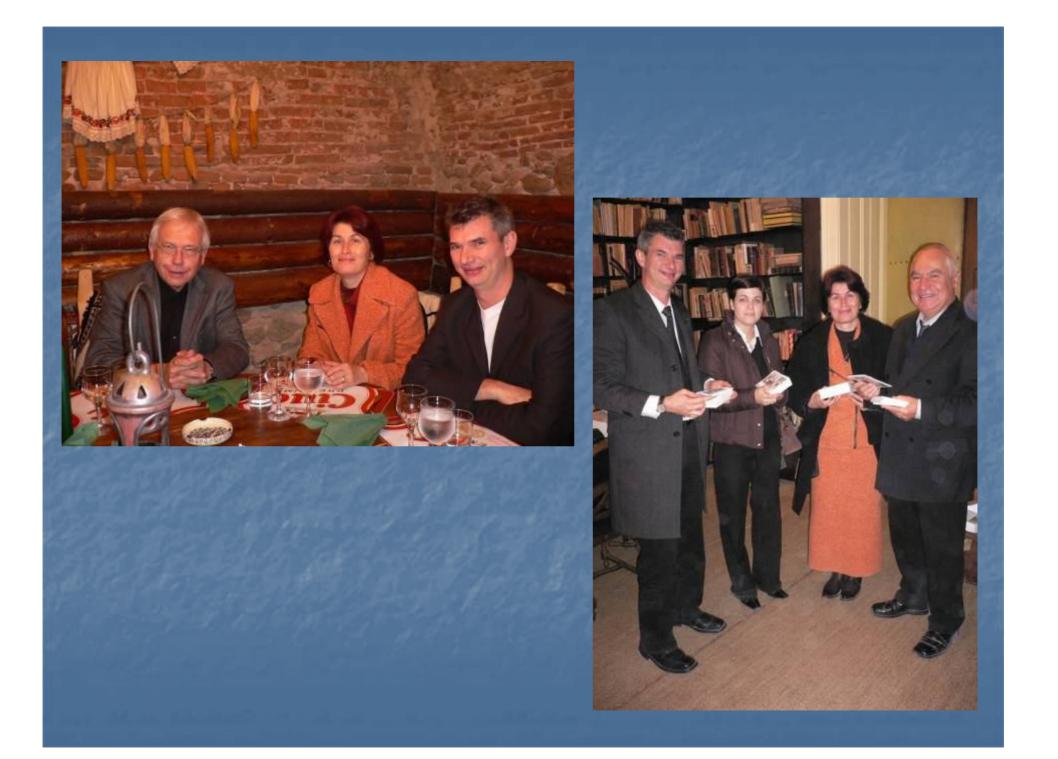

## Pre-Inauguration – 28 January 2008

Dur, Werk ist auf sieben Bändle angeliegt. «Nach wie vor ein in seiner Größen-ordnung und in seiner Anlage ein-malig gebliebenes publizistisches Ereignisa Neue Zürcher Zeitung