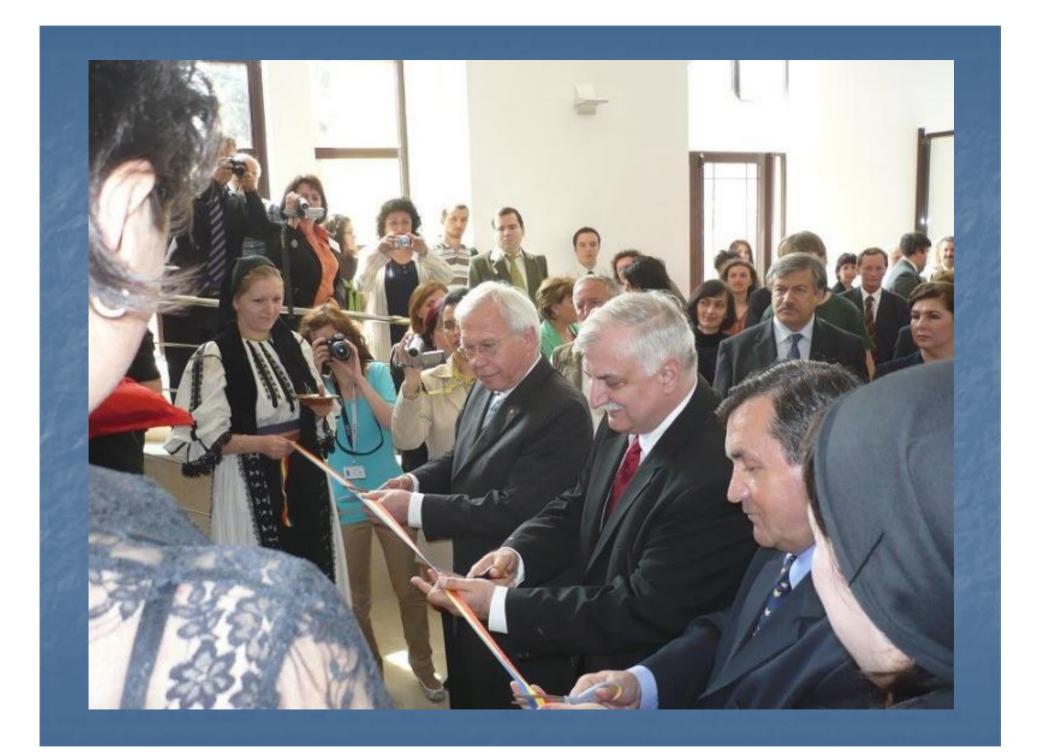

Universitätsbibliothek



Universitatea "Lucian Blaga" din Sibiu

# Partnership and the new building

The LBUS Library Sibiu - 2013





## Inauguration – 12 May 2009









#### First visit – November 2006







### **Documentation visits - 2007**















































## Pre-Inauguration – 28 January 2008































Dur, Werk ist auf sieben Bändle angeliegt. «Nach wie vor ein in seiner Größen-ordnung und in seiner Anlage ein-malig gebliebenes publizistisches Ereignisa Neue Zürcher Zeitung

Band 4 Exiloresse 1978: XIV 842 Setters gebunden 1978: XIV 842

Hand Z Europäisches Appeasement und übersensche Asylpiraxis und übersensche Asylpiraxis und übersensche gebunden 1986 X-580 Seien gebunden 1986 X-580 Seien gebunden Band 3 Neternierung, Flucht und Lebensbedingtingen im Zweiten Weltkneg Sex 5, 51 Seten, gebunden 58% 3,476-80541-0

Bail J. R. Metalas int err Hors Abert Walter Deutsche Eulitterati 1933-1950

Ums