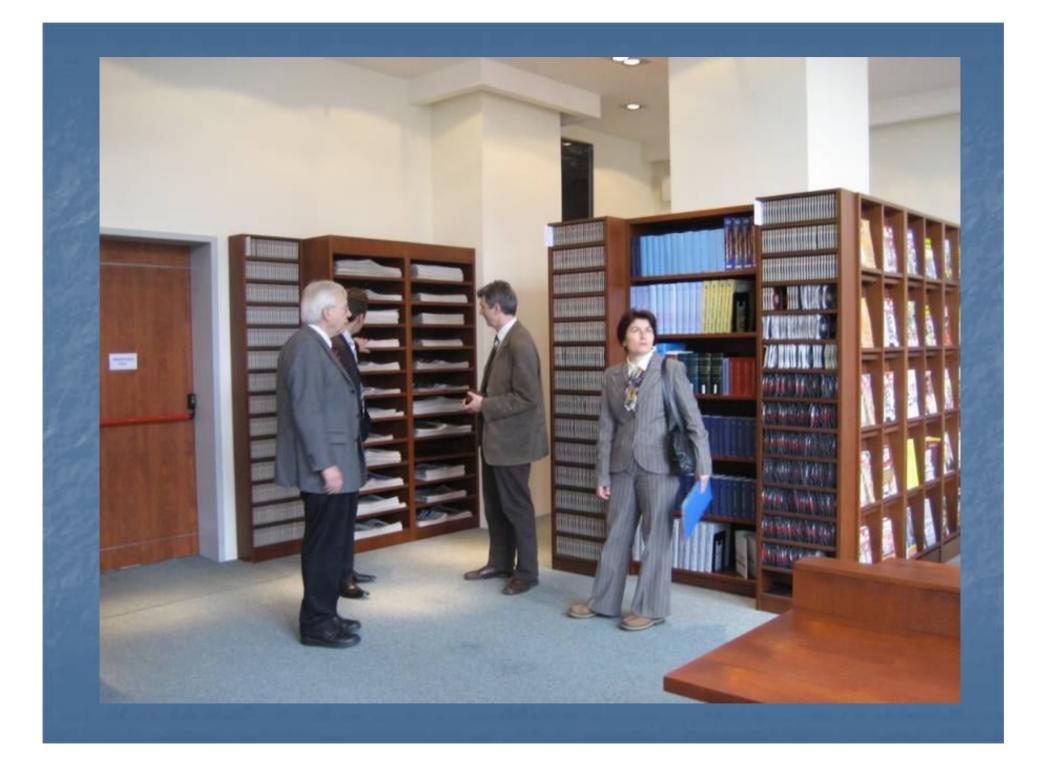

Universitätsbibliothek



Universitatea "Lucian Blaga" din Sibiu

# Partnership and the new building

The LBUS Library Sibiu - 2013





## Inauguration – 12 May 2009









#### First visit – November 2006







### **Documentation visits - 2007**















































## Pre-Inauguration – 28 January 2008































Dur, Werk ist auf sieben Bändle angeliegt. «Nach wie vor ein in seiner Größen-ordnung und in seiner Anlage ein-malig gebliebenes publizistisches Ereignisa Neue Zürcher Zeitung

Band 4 Exiloresse 1978: XIV 842 Setters gebunden 1978: XIV 842

Hand Z Europäisches Appeasement und übersensche Asylpiraxis und übersensche Asylpiraxis und übersensche gebunden 1986 X-580 Seien gebunden 1986 X-580 Seien gebunden Band 3 Neternierung, Flucht und Lebensbedingtingen im Zweiten Weltkneg Sex 5, 51 Seten, gebunden 58% 3,476-80541-0

Bail J. R. Metalas int err Hors Abert Walter Deutsche Eulitterati 1933-1950

Umschlagentwurf: Willy Löffelhandt unter Verwendung eines Fotos der Sammlung Lion Feuchtwanges Stiftung Archiv der Akademile der