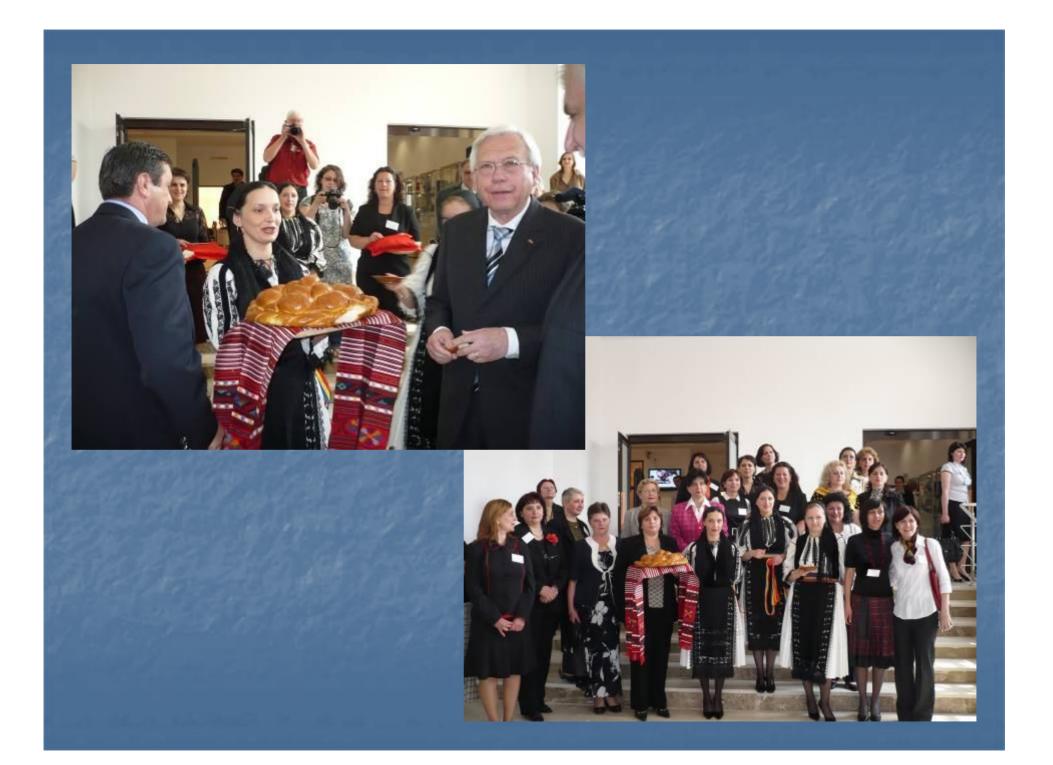

Universitätsbibliothek



Universitatea "Lucian Blaga" din Sibiu

# Partnership and the new building

The LBUS Library Sibiu - 2013





## Inauguration – 12 May 2009









#### First visit – November 2006







### **Documentation visits - 2007**















































## Pre-Inauguration – 28 January 2008































Dur, Werk ist auf sieben Bändle angeliegt. «Nach wie vor ein in seiner Größen-ordnung und in seiner Anlage ein-malig gebliebenes publizistisches Ereignisa Neue Zürcher Zeitung

Band 4 Exiloresse 1978: XIV 842 Setters gebunden 1978: XIV 842

Hand Z Europäisches Appeasement und übersensche Asylpiraxis und übersensche Asylpiraxis und übersensche gebunden 1986 X-580 Seien gebunden 1986 X-580 Seien gebunden Band 3 Neternierung, Flucht und Lebensbedingtingen im Zweiten Weltkneg Sex 5, 51 Seten, gebunden 58% 3,476-80541-0

Bail J. R. Metalas int err Hors Abert Walter Deutsche Eulitterati 1933-1950

Umsch