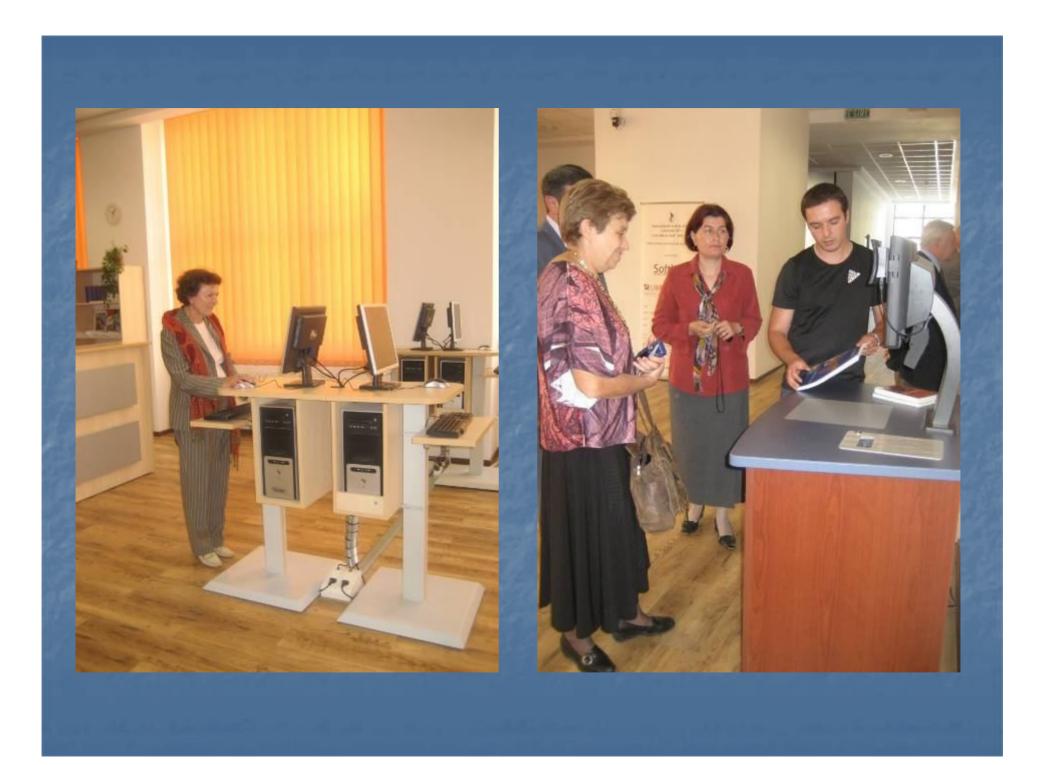

erk ist auf sieben Bändle angeliegt. «Nach wie vor ein in seiner Größen-ordnung und in seiner Anlage ein-malig gebliebenes publizistisches Ereignisa Neue Zürcher Zeitung

Band 4 Exiloresse 1978: XIV 842 Setters gebunden 1978: XIV 842

Hand Z Europäisches Appeasement und übersensche Asylpiraxis und übersensche Asylpiraxis und übersensche gebunden 1986 X-580 Seien gebunden 1986 X-580 Seien gebunden Band 3 Neternierung, Flucht und Lebensbedingtingen im Zweiten Weltkneg Sex 5, 51 Seten, gebunden 58% 3,476-80541-0

Bail J. R. Metalas int err Hors Abert Walter Deutsche Eulitterati 1933-1950

Umschlagentwurf: Willy Löffelhandt unter Verwendung eines Fotos der Sammlung Lion Feuchtwanges Stiftung Archiv der Akademile der Künste, Berlin

















## Work visit before inauguration - 2009