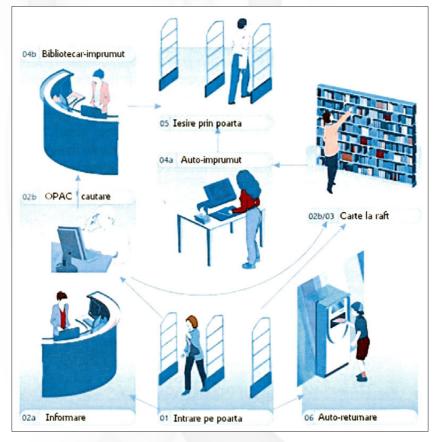

Access through the security gate;
Reception information;
Searching in the online catalog, OPAC;
Documentation in the free-access reading rooms;
Self-loans/self-returns;

- Going out through the security gate.

The access to all the library automated departments is possible only with the RFID card