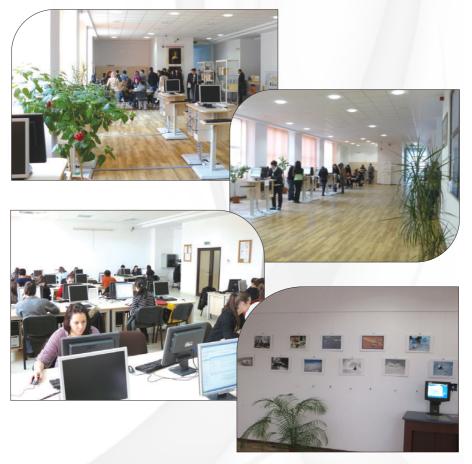

# The University Library offers its users:

- More than 650.000 bibliographic units, about 470.000 entries in the on-line catalogue; 15.000 volumes of periodicals;
- Possibility of accessing the library collections in the free access reading rooms, on four levels and distinct domains, about 2.750 square meters;
- ♦ 400 places in the reading rooms, provided with special equipments, wireless internet;
- Internet room with 50 personal computers;
- ♦ 6 individual cabinets with computers connected to the Internet and reference documents;
- Multimedia area with all the specialized equipment for learning foreign languages;
- Computers, scanners and multifunctional printers available on every level;
- Modern system for the security of the documents (RFID) equipped with smart labels doubled with a software that allows the compatibility with the library automated management system;
- Modern system of retrieving the information, through the monitors displaying the information searched;
- Apackage of applications:

The users' access to the collections of the library is made directly, the documents on the four floors being mostly available in the specialized reading rooms.

Home lending is made on the ground floor, for the publications stored in the repository, the regular loan period being established according to the number of the existing copies. In order to become familiar with the library services, the free access reading rooms, searching in the databases, home lending or photocopying, the users have to access the: