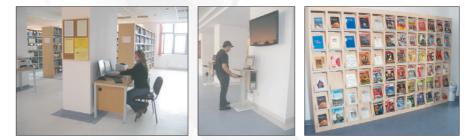

# The University Library offers its users:

- More than 650.000 bibliographic units, about 470.000 entries in the on-line catalogue; 15.000 volumes of periodicals;
- Possibility of accessing the library collections in the free access reading rooms, on four levels and distinct domains, about 2.750 square meters;
- ♦ 400 places in the reading rooms, provided with special equipments, wireless internet;
- Internet room with 50 personal computers;
- ♦ 6 individual cabinets with computers connected to the Internet and reference documents;
- Multimedia area with all the specialized equipment for learning foreign languages;
- Computers, scanners and multifunctional printers available on every level;
- Modern system for the security of the documents (RFID) equipped with smart labels doubled with a software that allows the compatibility with the library automated management system;
- Modern system of retrieving the information, through the monitors displaying the information searched;
- Apackage of applications:

## The library is structured on 7 levels, as follows:

- ◆ *The basement*: the book storage room;
- The ground floor: reception-information and readers registration, searching in the online catalogues, home lending, photocopying, the Internet room, "Pimen Constantinescu" collection, "Victor Grecu" collection.

The 1<sup>st</sup> floor: The free access reading room for the following domains: Medicine, Biology, Medical assistance, Chemistry, Physics, Mathematics, Computers Science, Engineering, Industries, Environment, Agriculture, Sports (books and periodicals); Standards and Official Gazettes. Ethics and nondiscrimination documentation and research center.

The 2<sup>nd</sup> floor: The free access reading room for the following domains: Linguistics, Literature, Biographies, Religion, Art, Architecture, Ethnology (books and periodicals); Nicolaus Blavustyak collection; Doctoral dissertations.

The 3<sup>rd</sup> floor: The free access reading room for the following: the British Library, the German Library, the American Library, the French Library, the Spanish Library, the Chinese Library, the Thai Cultural Centre, the Italian Centre (books and periodicals); the Multimedia Area, the individual study cabinets.