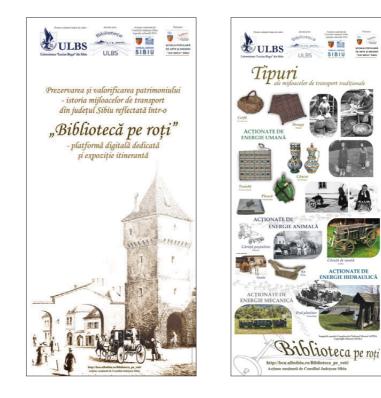

ISMART

2016 - Traditional communication and transportation means from the preservation of heritage to its promotion: digitization between necessity and challenge project.

The project was is initiated by the *"Lucian Blaga" University of Sibiu and carried out by the University Library*, being co-financed by the *Local Council* and *Town Hall through* its *Cultural Agenda* 2016.

The project's aim was to present, preserve and put into value traditional means of communication and transportation from Sibiu town.

Final results:

- " a "Digital library" website;
- a touring exhibition with digital materials, texts and images processed during the project;
- an extended study presenting the evolution, history and diversity of means of transportation.

The project was initiated by *the "Lucian Blaga" University of Sibiu*, and carried out by the University Library, being co-financed by *the Sibiu County Council* through its *Cultural Agenda* 2016.

For this project, the "Lucian Blaga" University built up a special website

### http://bcu.ulbsibiu.ro/biblioteca\_pe\_roti/

as well as a touring exhibition with digital materials, texts and images processed during the project. The project focused on traditional means of transportation powered by human, animal, hydraulic and mechanical force.